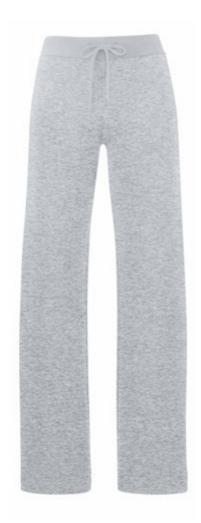

# **FEMALE FRENCH TERRY JOG PANT**

## Specification

Women's French Terry Jog Pant Ash Gray 2XL, 70% Cotton, 30% Polyester, 280gm / m2, Round Neck, Fine Weave, Open Socks for Ladies